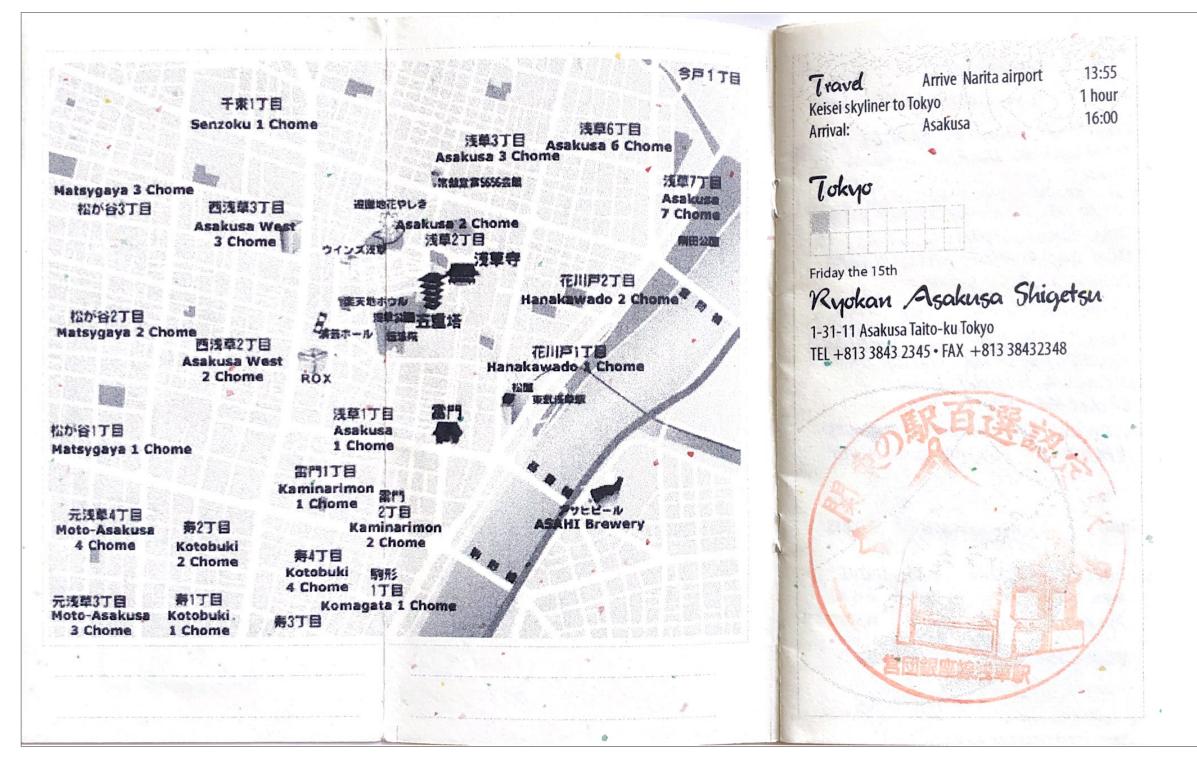

|
|   | Said when served a meal Itadakimasu               |
|   | After a meal gochisoosama deshita                 |
|   | May I take photos? Shashin o totte mo ii desu kai |
|   |                                                   |
|   | one ichi six roku<br>two ni seven nana (shichi)   |
|   | two nana (snich)                                  |
|   | three                                             |
|   | four                                              |
|   | nve                                               |
|   | hundred                                           |
|   | thousand                                          |
|   | ten thousandichi-mar                              |
|   | a hundred yen hyaku-er                            |





Page 1 & 2-foldout







| Train to Matsumoto 13:00                                                                                                                                                                           | Tuesday October 19 08<br>Matsumoto to Nakatsugawa 9:00-10 |
|----------------------------------------------------------------------------------------------------------------------------------------------------------------------------------------------------|-----------------------------------------------------------|
| Arrival: Marumo Ryokan 16:00                                                                                                                                                                       | Nakatsugawa to Magorne (bus) 10:15-10                     |
| NECCOME TO JAPA