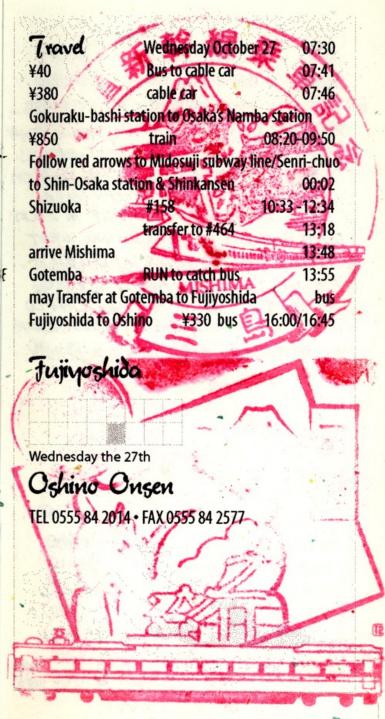

Page 1 & 2-foldout

| Train to Matsumoto 13:00                                                                                                                                                                           | Tuesday October 19 08<br>Matsumoto to Nakatsugawa 9:00-10 |
|----------------------------------------------------------------------------------------------------------------------------------------------------------------------------------------------------|-----------------------------------------------------------|
| Arrival: Marumo Ryokan 16:00                                                                                                                                                                       | Nakatsugawa to Magorne (bus) 10:15-10                     |
| NECCOME TO JAPAN HAVE A NICE DAY - KISS<br>Tour Matsumoto castle & adjacent museum - TEA CEREMONT<br>of the Instant Halfamachi dori is a street enroute<br>to castle with some and buildings/shops | Magome & Tsumago                                          |
| Feam Ten str                                                                                                                                                                                       | Tuesday the 19th<br>Matsuhiroya Ryokan                    |
| Monos valka inferio de la                                                                                                                                      | TEL 0264 57 3022 • FAX 0264 57 3386                       |
| OR Kisoya Japanese shish kebob or MARGEUR ITE<br>IN SHOPPING CENTER                                                                                                                                |                                                           |
| Depart: Tuesday October 19 08:00 -1                                                                                                                                                                |                                                           |
| Lodging: + breakfast ¥5,250 /   2 rooms ¥10,000 1 room ¥5,000 total ¥5,200   Meals: 7·11 fonch   ¥1,000 Locicers ¥200 dinner   ¥ 13,33 Transport: train/taxi                                       |                                                           |